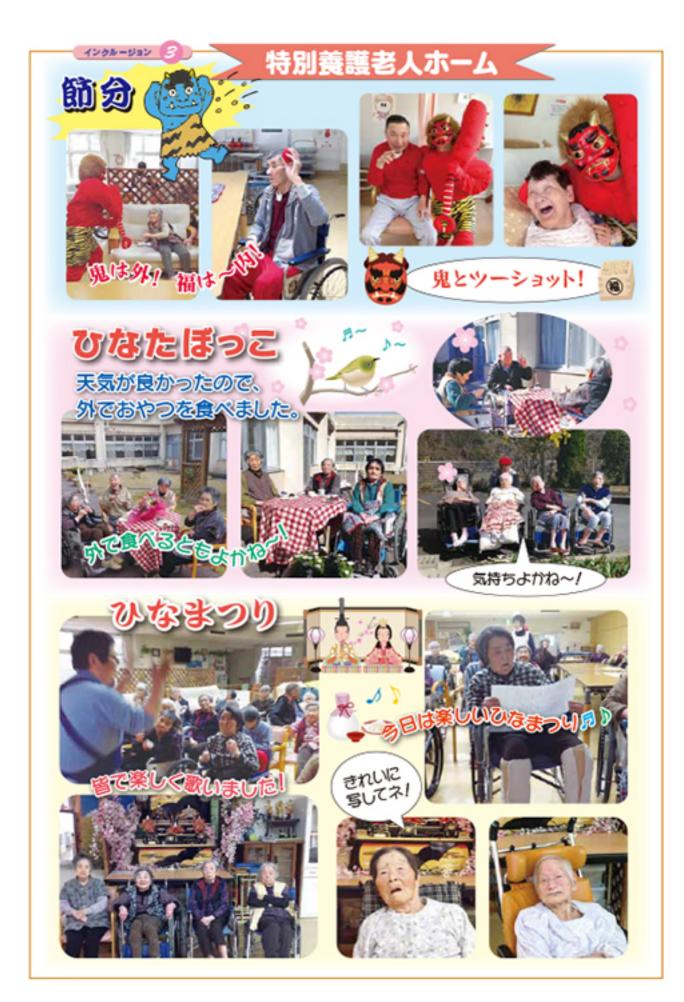

## 伊万里市障害者文化祭にて

大川町大川野の大久保 悟様(88歳)が 伊万里市長賞を受賞されました。 敬愛園の陶芸教室で熱心に 取り組まれています。

なんばお願い しようかな~

鬼は~外! 福は~内!

これからも元気に楽しく 週ごしましょうね!

昭和9年2月20日