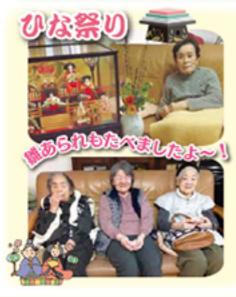

# 敬愛園のボレシタイツとでなまつりの一品

簡単に出来る手作りケーキ

- **ア**カステラ
- ▼板チョコ・ ラルーツ
- 生クリーム

板チョコを湯せんにかけ、生クリ をかけ、ホイップ・フルーツで飾る。 味に仕上げる。カステラにチョコ ームで柔らかくして砂糖で好みの

# **ブリンプラモード**

簡単なおやつ

- 市販のブリン ◆みかん缶
- 生クリーム・砂糖 もも出 ◆チェリー
- 生クリームを フルーツと 飾ります。